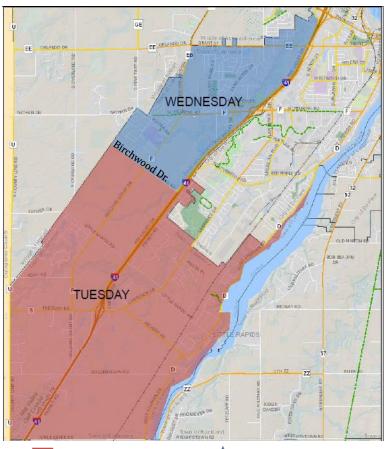

# Do I have a new pick-up schedule and when can I start using my carts?

Yes, your service day will be changing! Service days will be Tuesday & Wednesday, and will begin January 7th & 8th. Please refer to back page for your service day and calendar. Trash service is weekly and recycling service is every other week.

### **TUESDAY**

Everyone East of I-41 and South of Birchwood Rd.

#### WEDNESDAY

West of I-41 but North of Birchwood Rd.