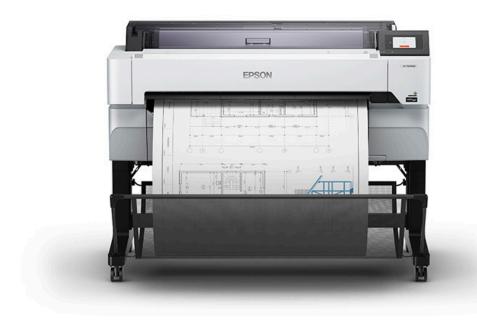

#### Consideration of Mid Valley Dr Relocation Pay Req #5 – PTS Contractors - \$256,296.66:

Supervisor Bain made the motion to approve the Mid Valley Dr Relocation Pay Req #5 for PTS Contractors in the amount of \$256,296.66 as presented. Supervisor Vannieuwenhoven seconded the motion. The motion carried unanimously.