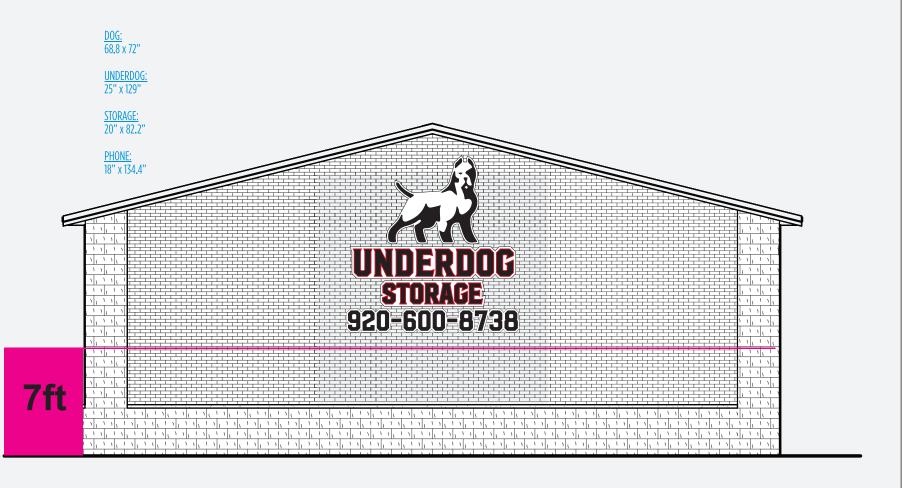

#### Town of Lawrence, Regular Town Board Meeting Town Hall 2400 Shady Court, De Pere WI 54115 Monday, January 13, 2025, at 6:00 P.M.

Discussion and Action on the following:

- 1. Call to Order
- 2. Roll Call
- 3. Pledge of Allegiance
- 4. Approve Agenda
- 5. Public Comments upon matters not on agenda or other announcements
- 6. Consider minutes of December 30, 2024, Town Board Meeting
- 7. Consideration of payment of due invoices
- 8. Review of Recommendations and Reports from Planning & Zoning Board:
  - a. Consideration of Sign Review for Underdog Storage at 3511 French Road, Parcel L-86 by JN Investment Properties, LLC.
  - b. Consideration to set a public hearing date for Conditional Use Permit (CUP) for location and height of fence at 1571 Echo Pine Court, Parcel L-2050 by Katie Stephan.
- 9. Consideration of Pay Request 1 Final Water Tower Repainting LC United Painting Co. \$297,420
- 10. Consideration of Pay Request #6 Mid Valley Drive Utility Relocation PTS Contractors \$449,184.03
- 11. Consideration of Final Payment Olson Trailer & Body Plow Truck Build \$82,170
- 12. Consideration of Utility and TID Budgets
- 13. Administrator/Staff Reports
- 14. Future Agenda Items
- 15. **Closed Session:** Pursuant to Ch. 19.85(1)(e) Deliberation or negotiation for the purchase of public properties, the investment of public funds, or the conduct of other specific public business, whenever competitive or bargaining reasons require a closed session (re: Town Land Sales/TIF Development negotiations)
- 16. Return to Regular Open Session for possible action pursuant to Ch. 19.85 (2) of Wisconsin Stats
- 17. Adjourn