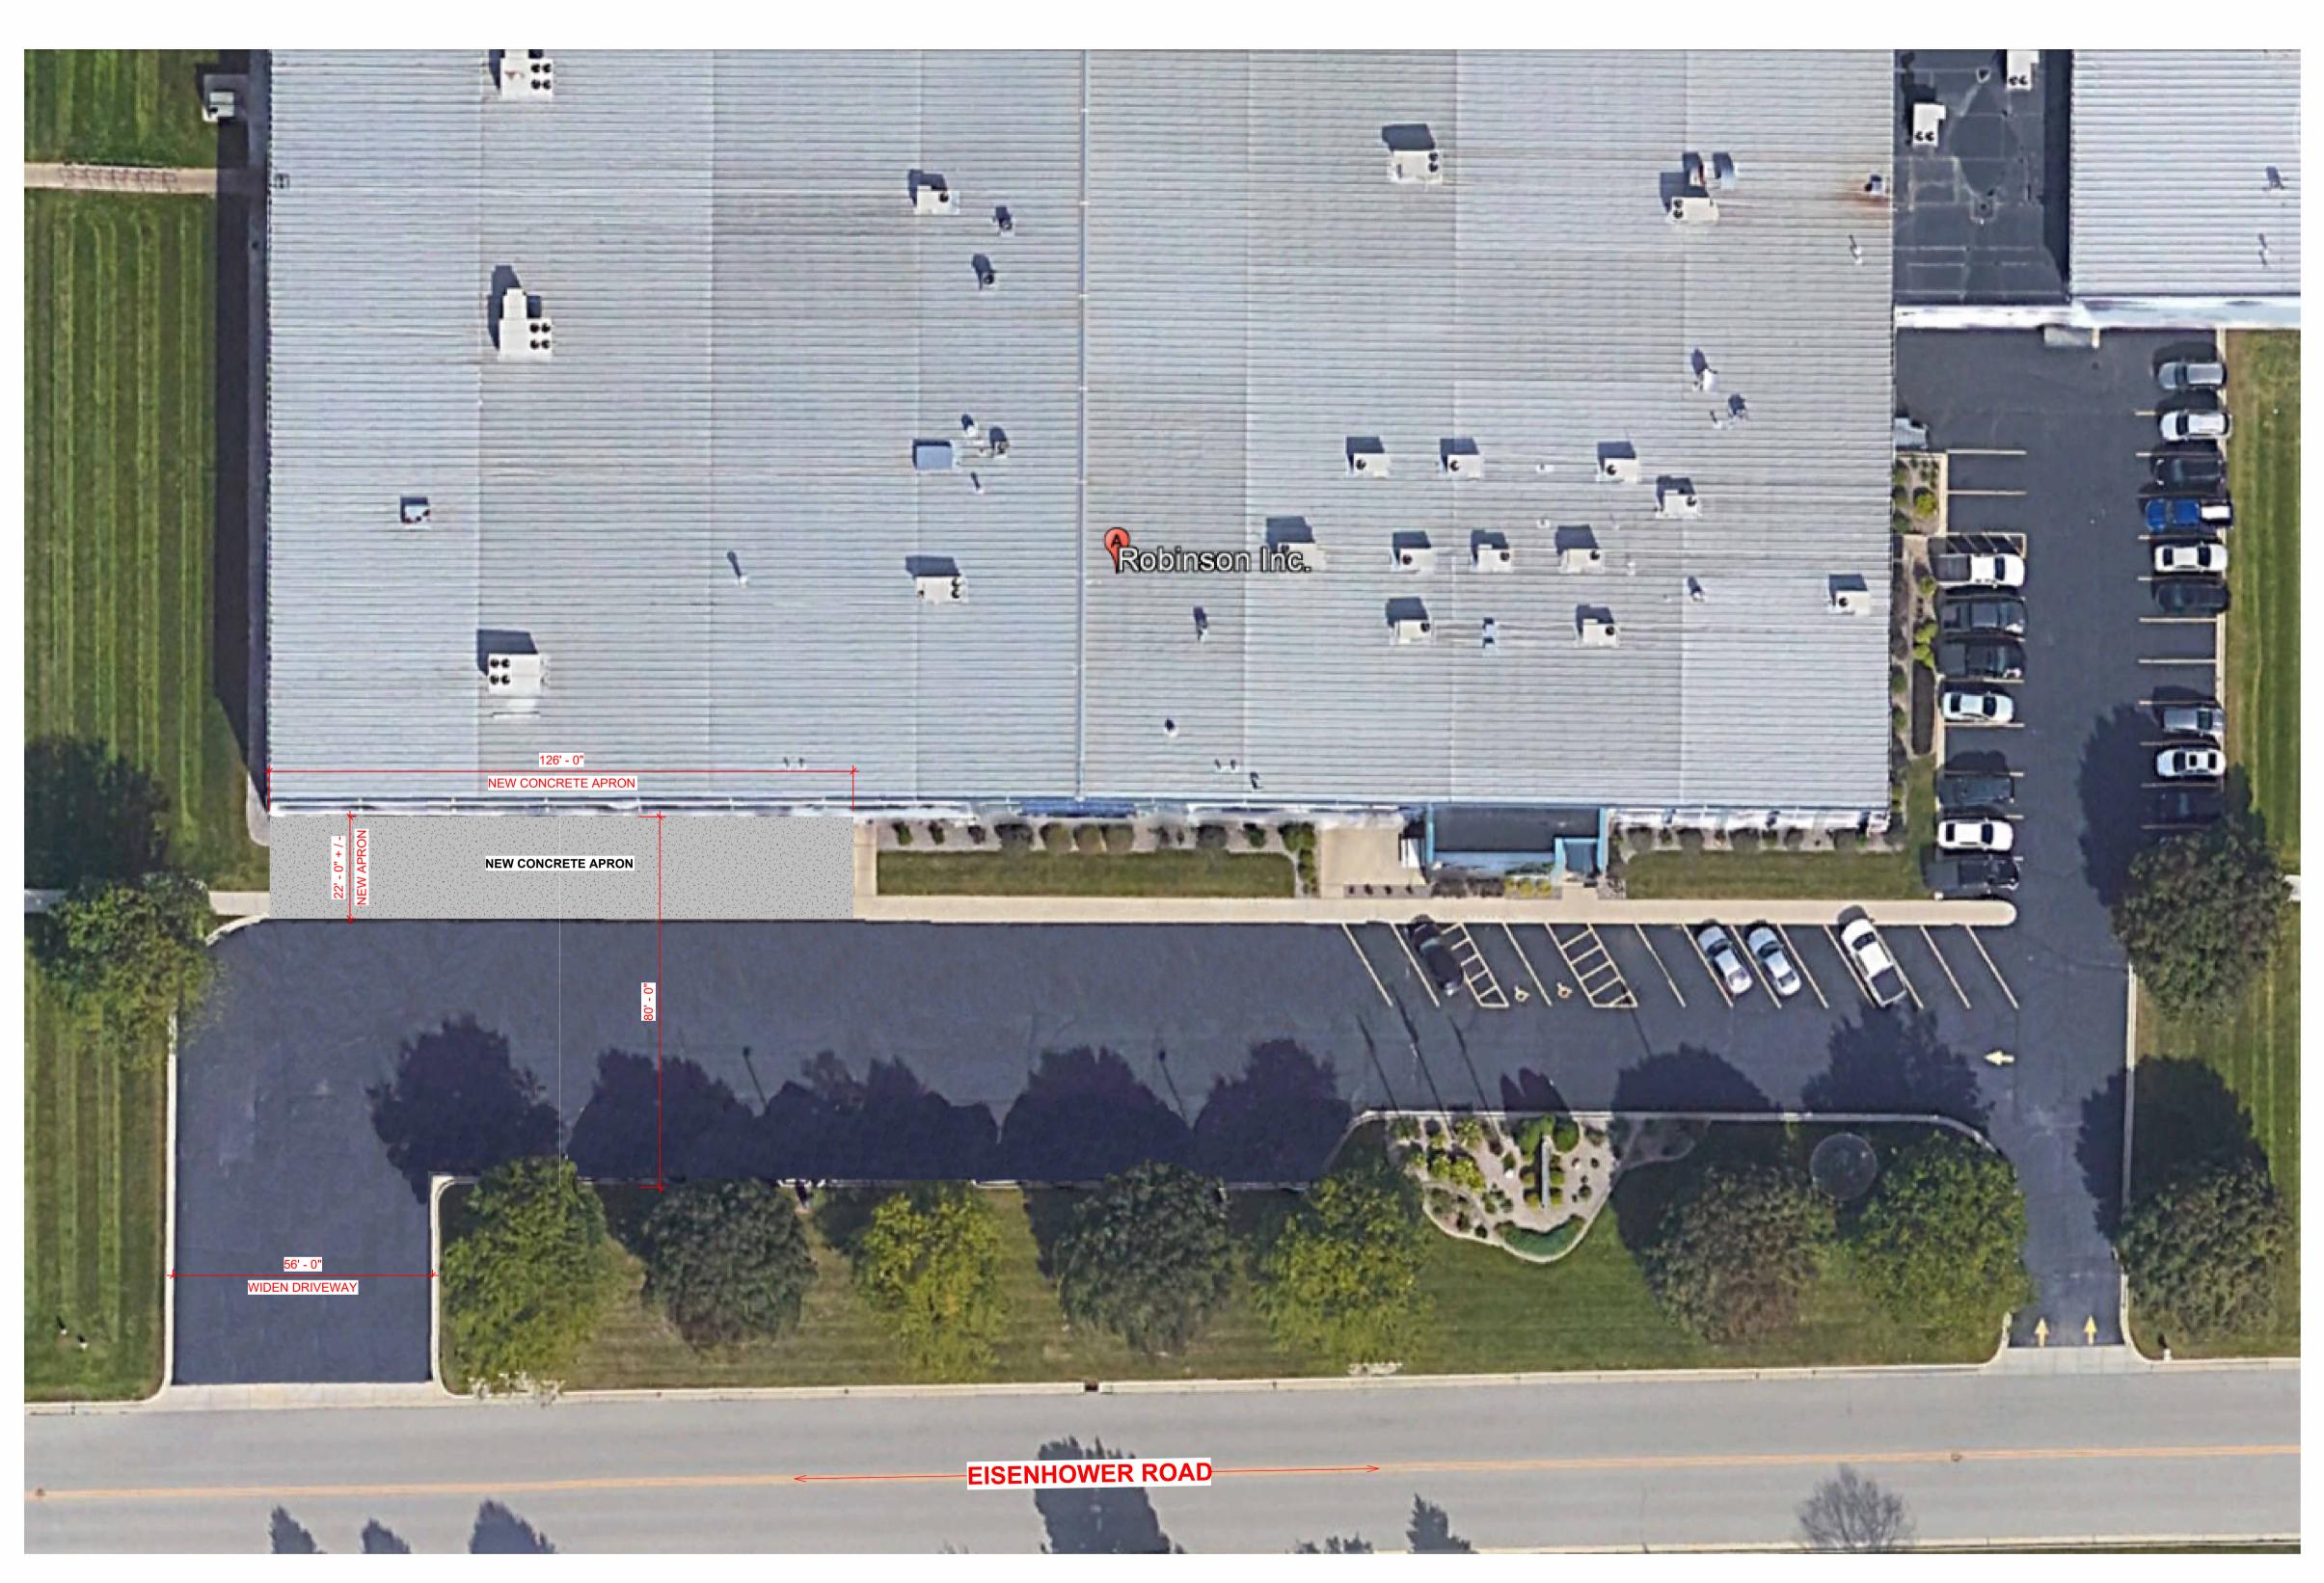

9. Review of Recommendations and Reports from Planning & Zoning Board:

a. Consideration of Site Plan Review of commercial remodel at 1740 Eisenhower Road, Parcel L-655 by Robinson Inc.
See updated renderings showing 3 OH doors included. Robinson is proposing adding these 3 doors to the front of their building along Eisenhower Rd. This plan will improve product flow and to alleviate issue with shipping/receiving along Yellow
Briar. We typically discourage loading dock and overhead doors on the front of buildings. However, it has been allowed in the past on many businesses. Approval should be considered if it will solve problems along Yellow Briar. A clear plan of product flow should be understood. Absolutely no product or storage will be allowed in front of the building and doors are to remain closed when not being used. Robinson is climate controlled, so the doors won't be open unless needed. PZ voted unanimously to recommend approval on 2/12/25. Staff recommends approval.