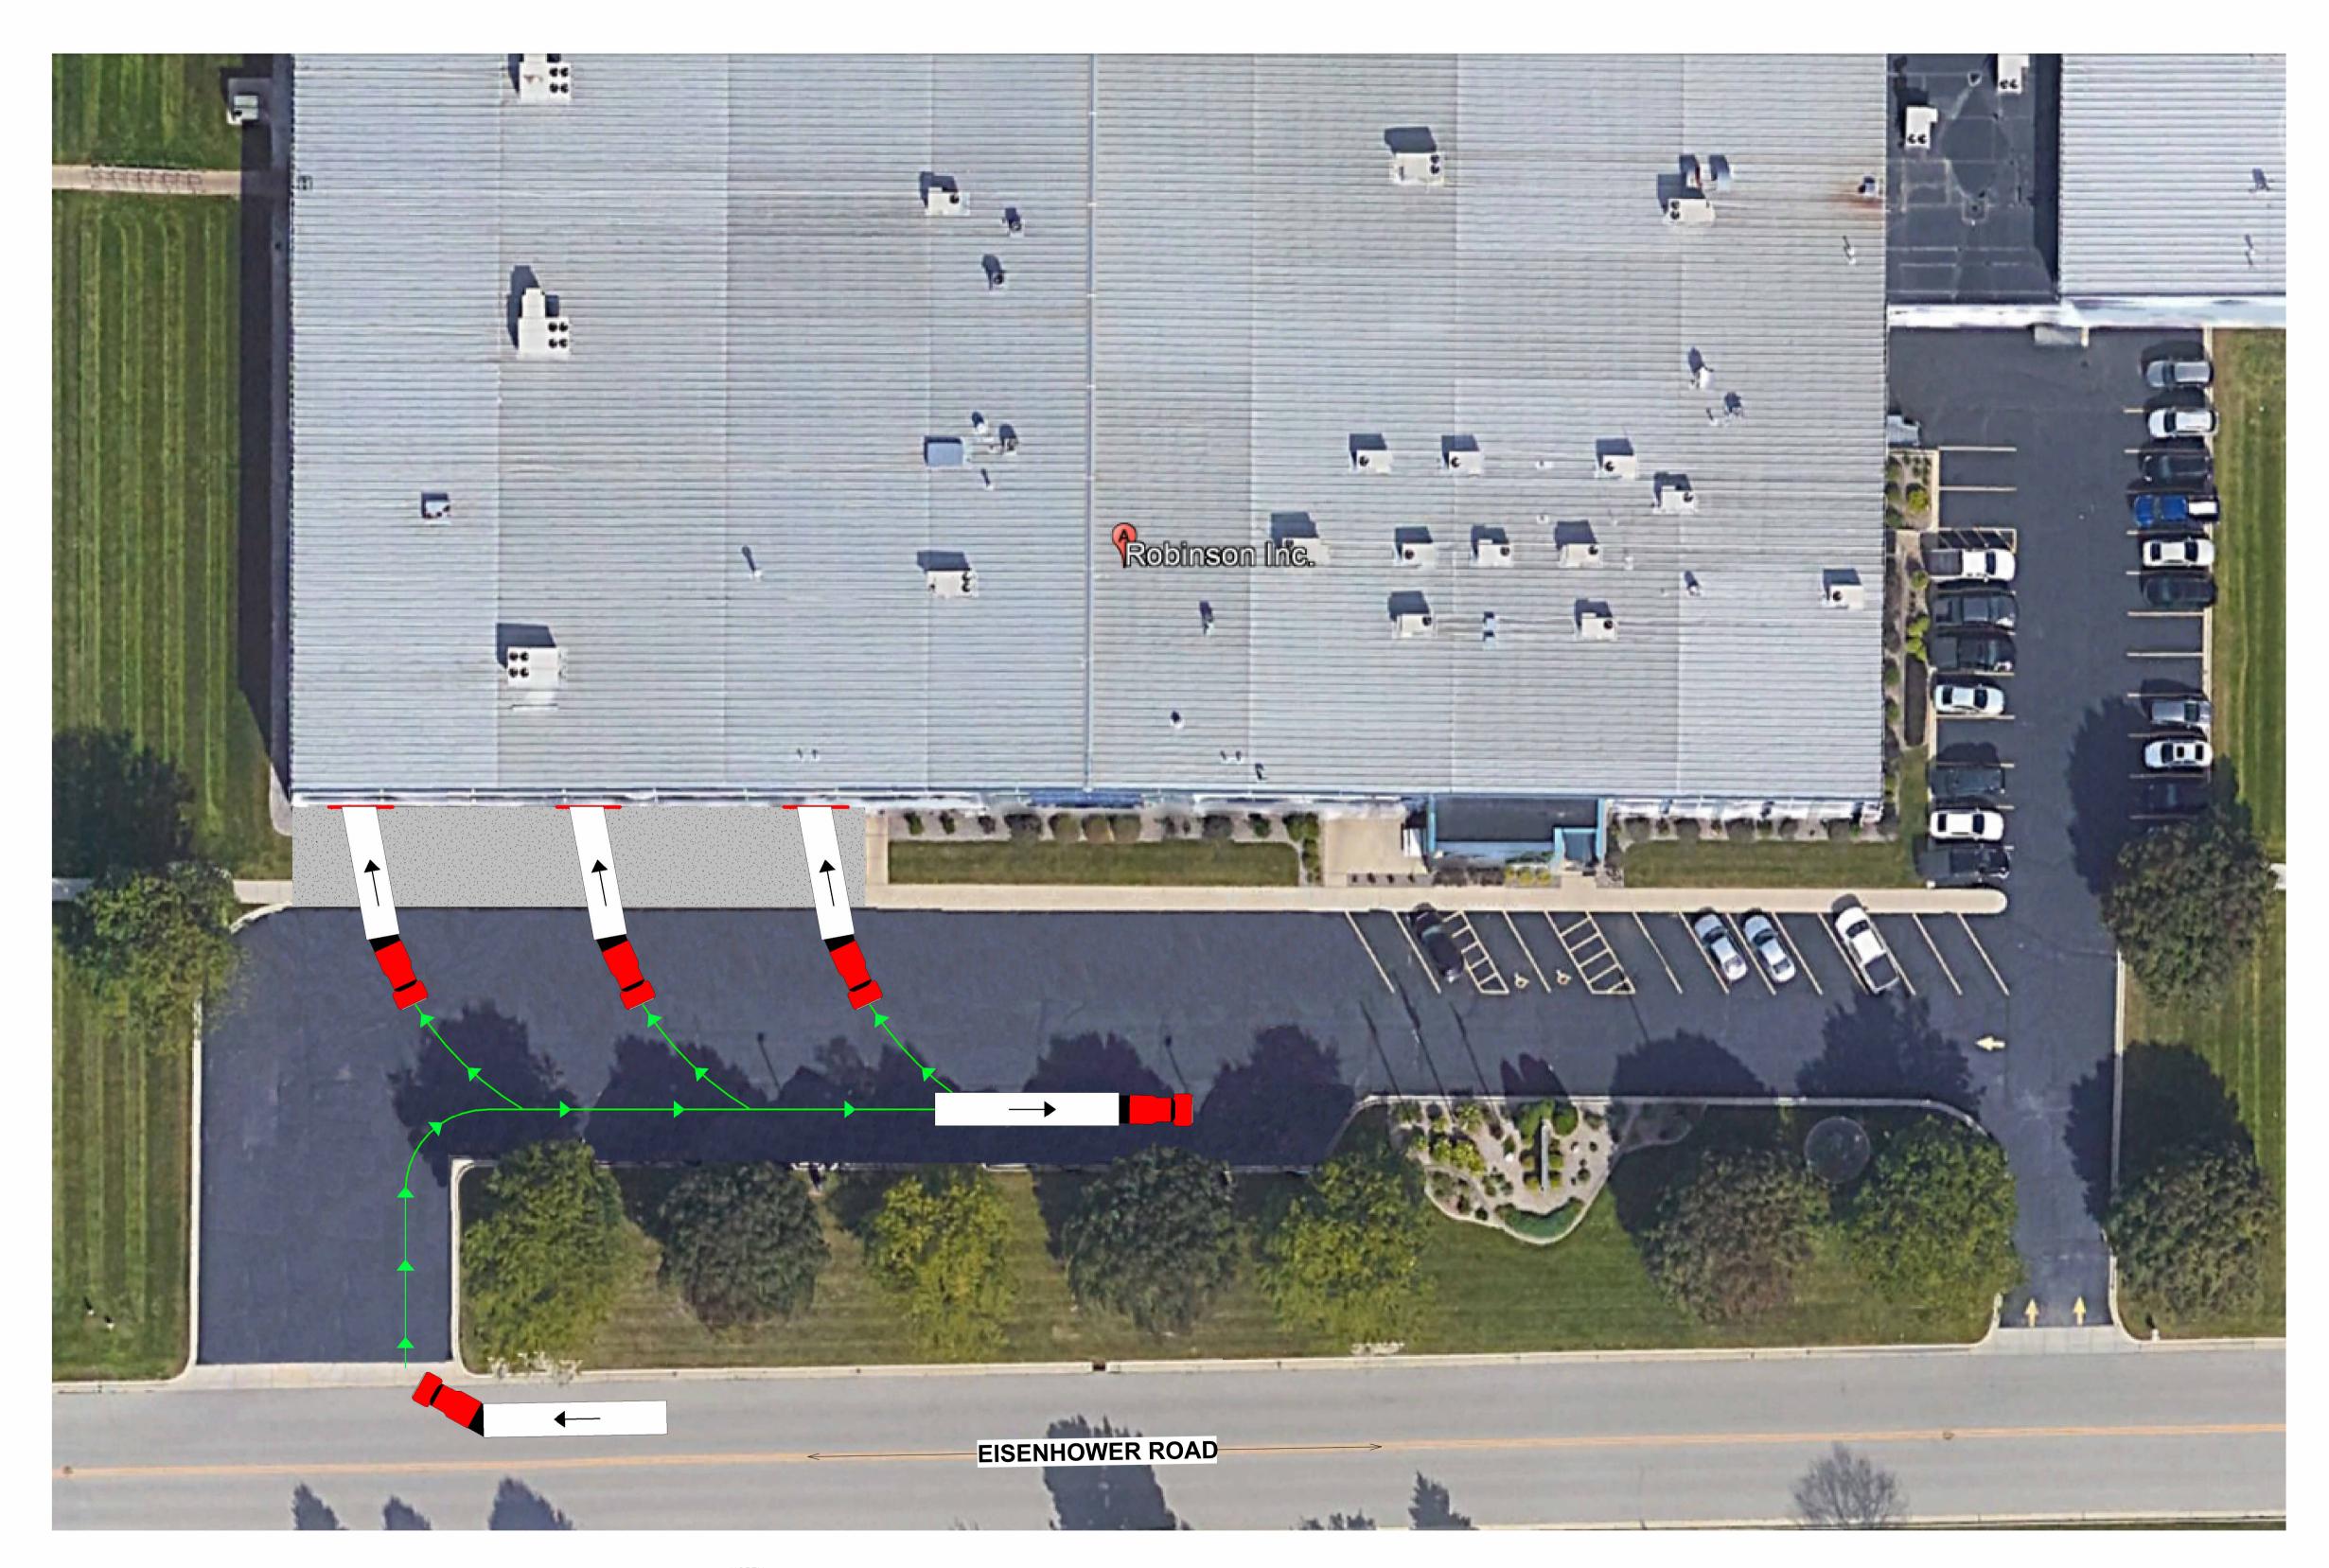

9. Review of Recommendations and Reports from Planning & Zoning Board:

a. Consideration of Site Plan Review of commercial remodel at 1740 Eisenhower Road, Parcel L-655 by Robinson Inc.
See updated renderings showing 3 OH doors included. Robinson is proposing adding these 3 doors to the front of their building along Eisenhower Rd. This plan will improve product flow and to alleviate issue with shipping/receiving along Yellow
Briar. We typically discourage loading dock and overhead doors on the front of buildings. However, it has been allowed in the past on many businesses. Approval should be considered if it will solve problems along Yellow Briar. A clear plan of product flow should be understood. Absolutely no product or storage will be allowed in front of the building and doors are to remain closed when not being used. Robinson is climate controlled, so the doors won't be open unless needed. PZ voted unanimously to recommend approval on 2/12/25. Staff recommends approval.