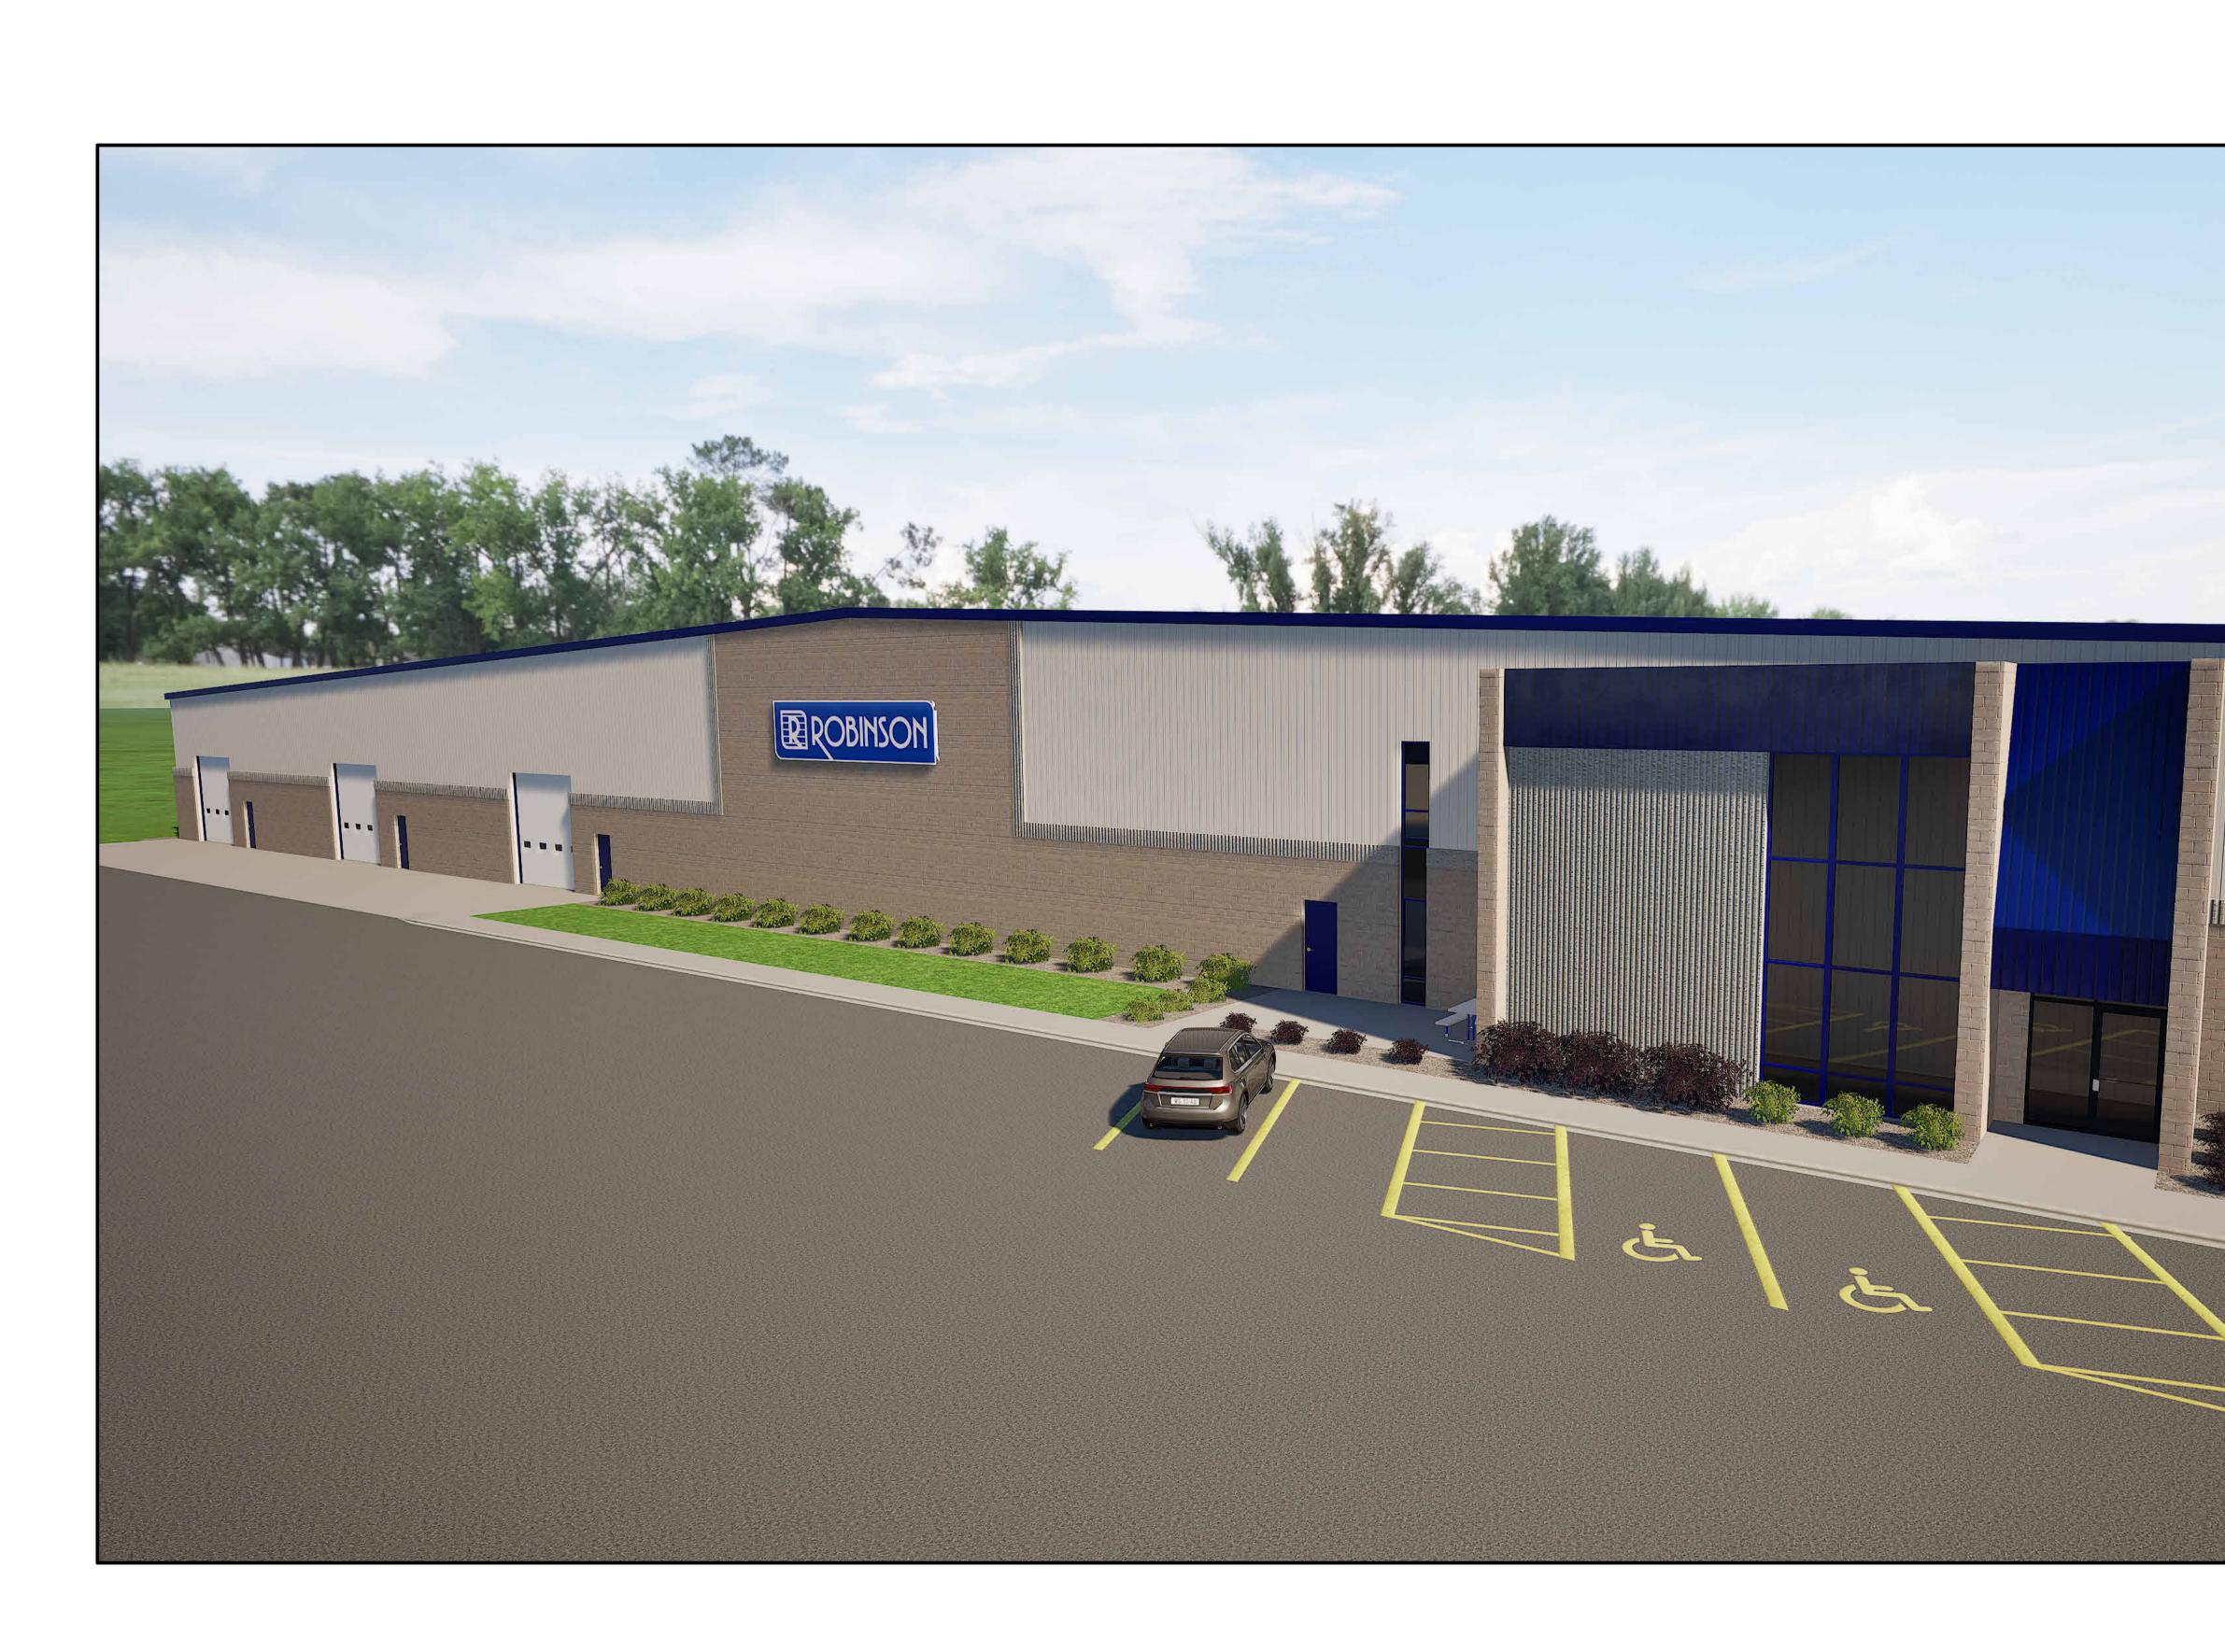

9. Review of Recommendations and Reports from Planning & Zoning Board:

a. Consideration of Site Plan Review of commercial remodel at 1740 Eisenhower Road, Parcel L-655 by Robinson Inc.
See updated renderings showing 3 OH doors included. Robinson is proposing adding these 3 doors to the front of their building along Eisenhower Rd. This plan will improve product flow and to alleviate issue with shipping/receiving along Yellow
Briar. We typically discourage loading dock and overhead doors on the front of buildings. However, it has been allowed in the past on many businesses. Approval should be considered if it will solve problems along Yellow Briar. A clear plan of product flow should be understood. Absolutely no product or storage will be allowed in front of the building and doors are to remain closed when not being used. Robinson is climate controlled, so the doors won't be open unless needed. PZ voted unanimously to recommend approval on 2/12/25. Staff recommends approval.

### SHEET INDEX

| SHEET NO.     | SHEET DESCRIPTION            |
|---------------|------------------------------|
| 01 - GENERAL  |                              |
| G100          | TITLE SHEET                  |
| G400          | ARCHITECTURAL SITE PLAN      |
| G401          | INCOMMING TRUCK TRAFFIC PLAN |
| G402          | OUTGOING TRUCK TRAFFIC PLAN  |
| G500          | RENDERING                    |
| G501          | RENDERING                    |
| G502          | RENDERING                    |
|               |                              |
| 03 - ARCHITEC | TURAL                        |
| A100          | FIRST FLOOR PLAN             |