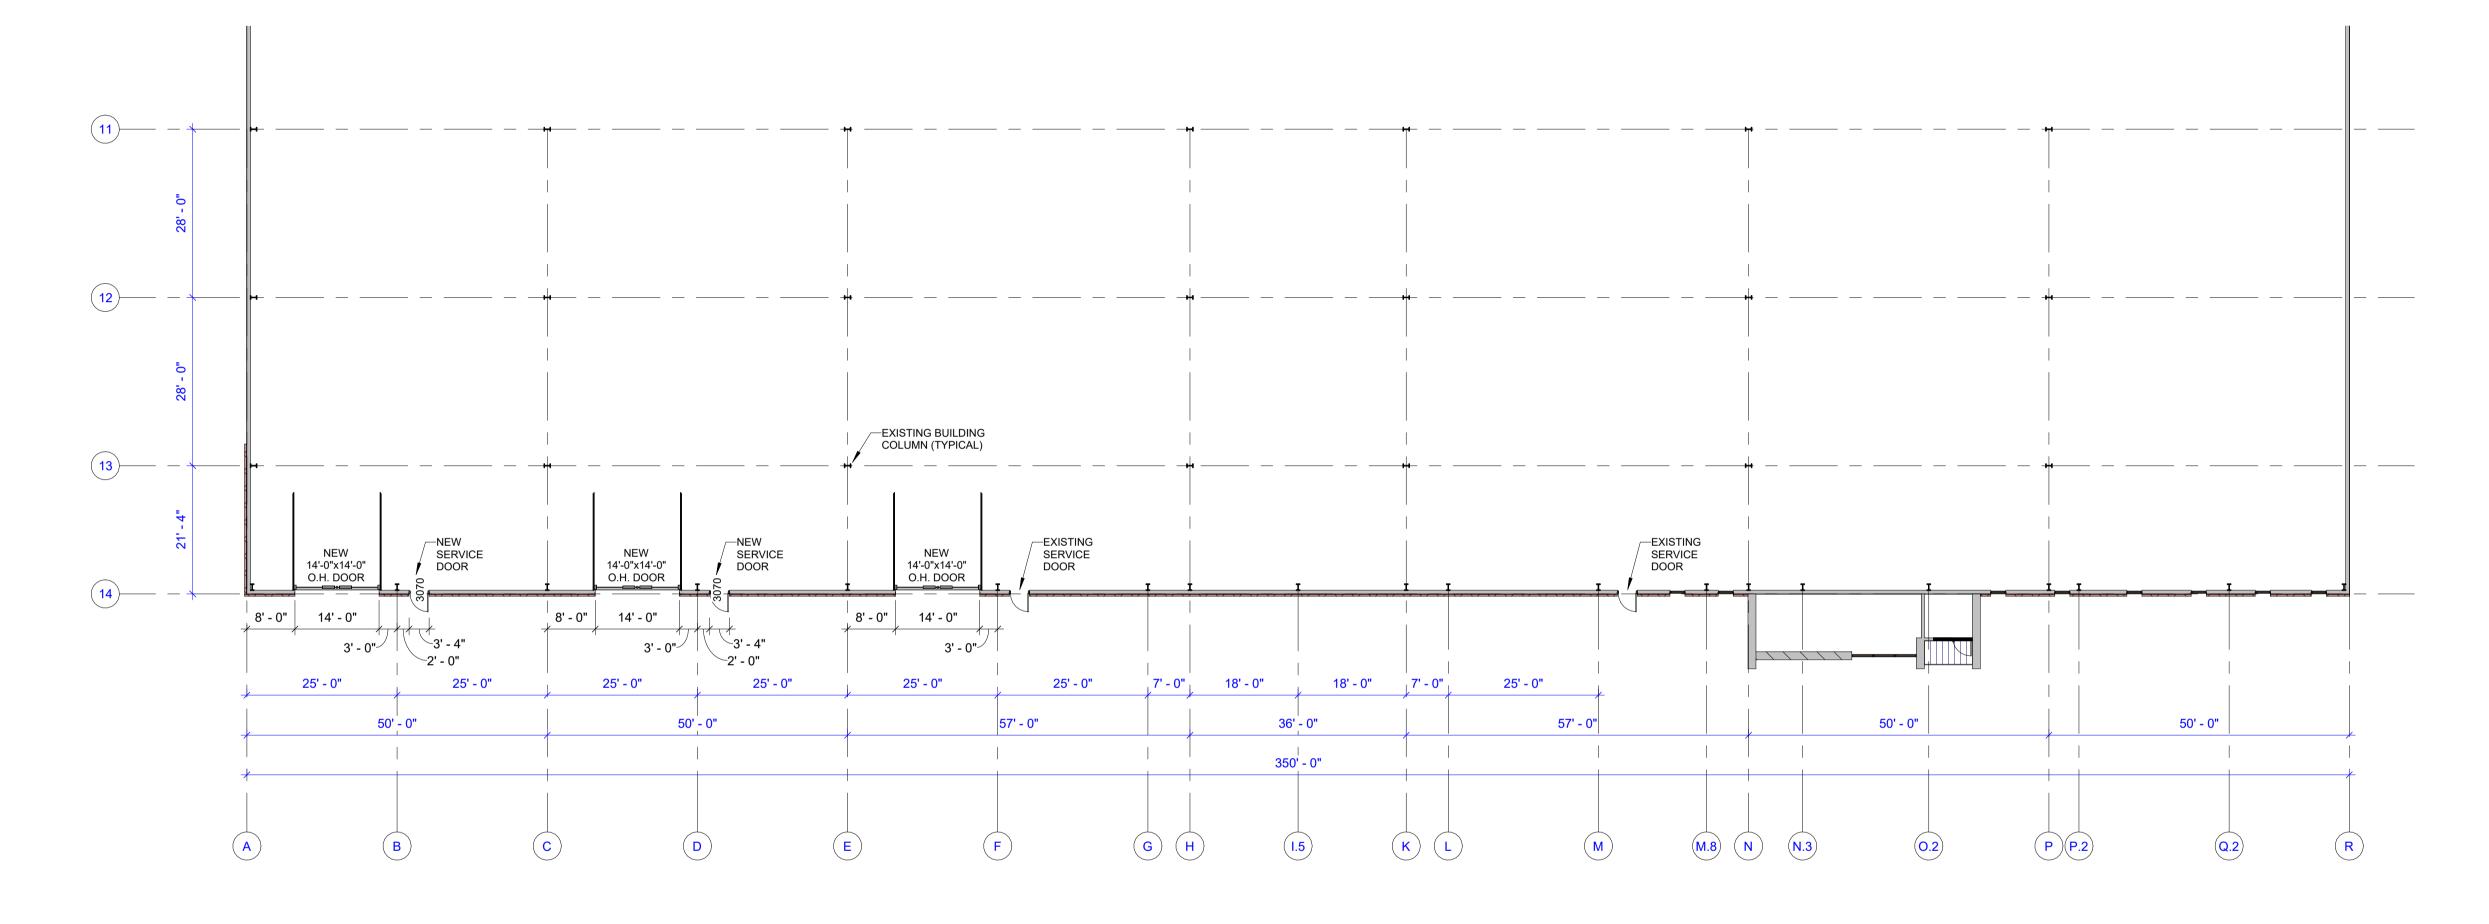

9. Review of Recommendations and Reports from Planning & Zoning Board:

a. Consideration of Site Plan Review of commercial remodel at 1740 Eisenhower Road, Parcel L-655 by Robinson Inc.
See updated renderings showing 3 OH doors included. Robinson is proposing adding these 3 doors to the front of their building along Eisenhower Rd. This plan will improve product flow and to alleviate issue with shipping/receiving along Yellow
Briar. We typically discourage loading dock and overhead doors on the front of buildings. However, it has been allowed in the past on many businesses. Approval should be considered if it will solve problems along Yellow Briar. A clear plan of product flow should be understood. Absolutely no product or storage will be allowed in front of the building and doors are to remain closed when not being used. Robinson is climate controlled, so the doors won't be open unless needed. PZ voted unanimously to recommend approval on 2/12/25. Staff recommends approval.