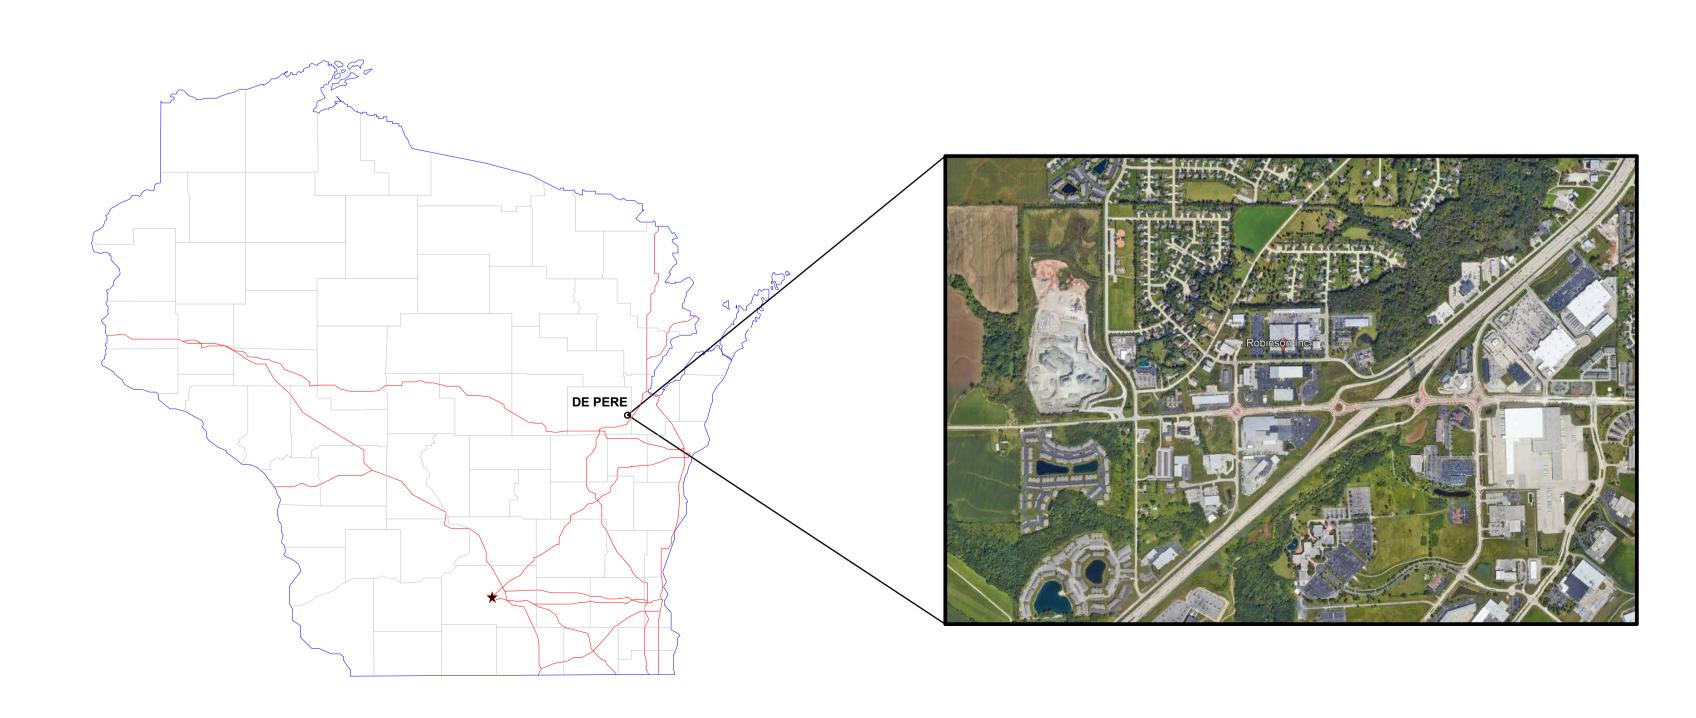

rs to the front of their building along Eisenhower Rd. This plan will improve product flow and to alleviate issue with shipping/receiving along Yellow
Briar. We typically discourage loading dock and overhead doors on the front of buildings. However, it has been allowed in the past on many businesses. Approval should be considered if it will solve problems along Yellow Briar. A clear plan of product flow should be understood. Absolutely no product or storage will be allowed in front of the building and doors are to remain closed when not being used. Robinson is climate controlled, so the doors won't be open unless needed. PZ voted unanimously to recommend approval on 2/12/25. Staff recommends approval.

# ROBINSON DP1

# 1740 EISENHOWER ROAD, DE PERE WI 54115



# **PROJECT LOCATION MAP**



# **ERROBINSON**

### SHEET INDEX

| SHEET NO.     | SHEET DESCRIPTION            |
|---------------|------------------------------|
| 01 - GENERAL  |                              |
| G100          | TITLE SHEET                  |
| G400          | ARCHITECTURAL SITE PLAN      |
| G401          | INCOMMING TRUCK TRAFFIC PLAN |
| G402          | OUTGOING TRUCK TRAFFIC PLAN  |
| G500          | RENDERING                    |
| G501          | RENDERING                    |
| G502          | RENDERING                    |
|               |                              |
| 03 - ARCHITEC | TURAL                        |
| A100          | FIRST FLOOR PLAN             |

**IMPORTANT NOTICE:** THE DRAWINGS AND THE SPECIFICATIONS TOGETHER TOGETHER AS THE BASIS OF DESIGN. THE CONTRACTOR IS SPECIFI