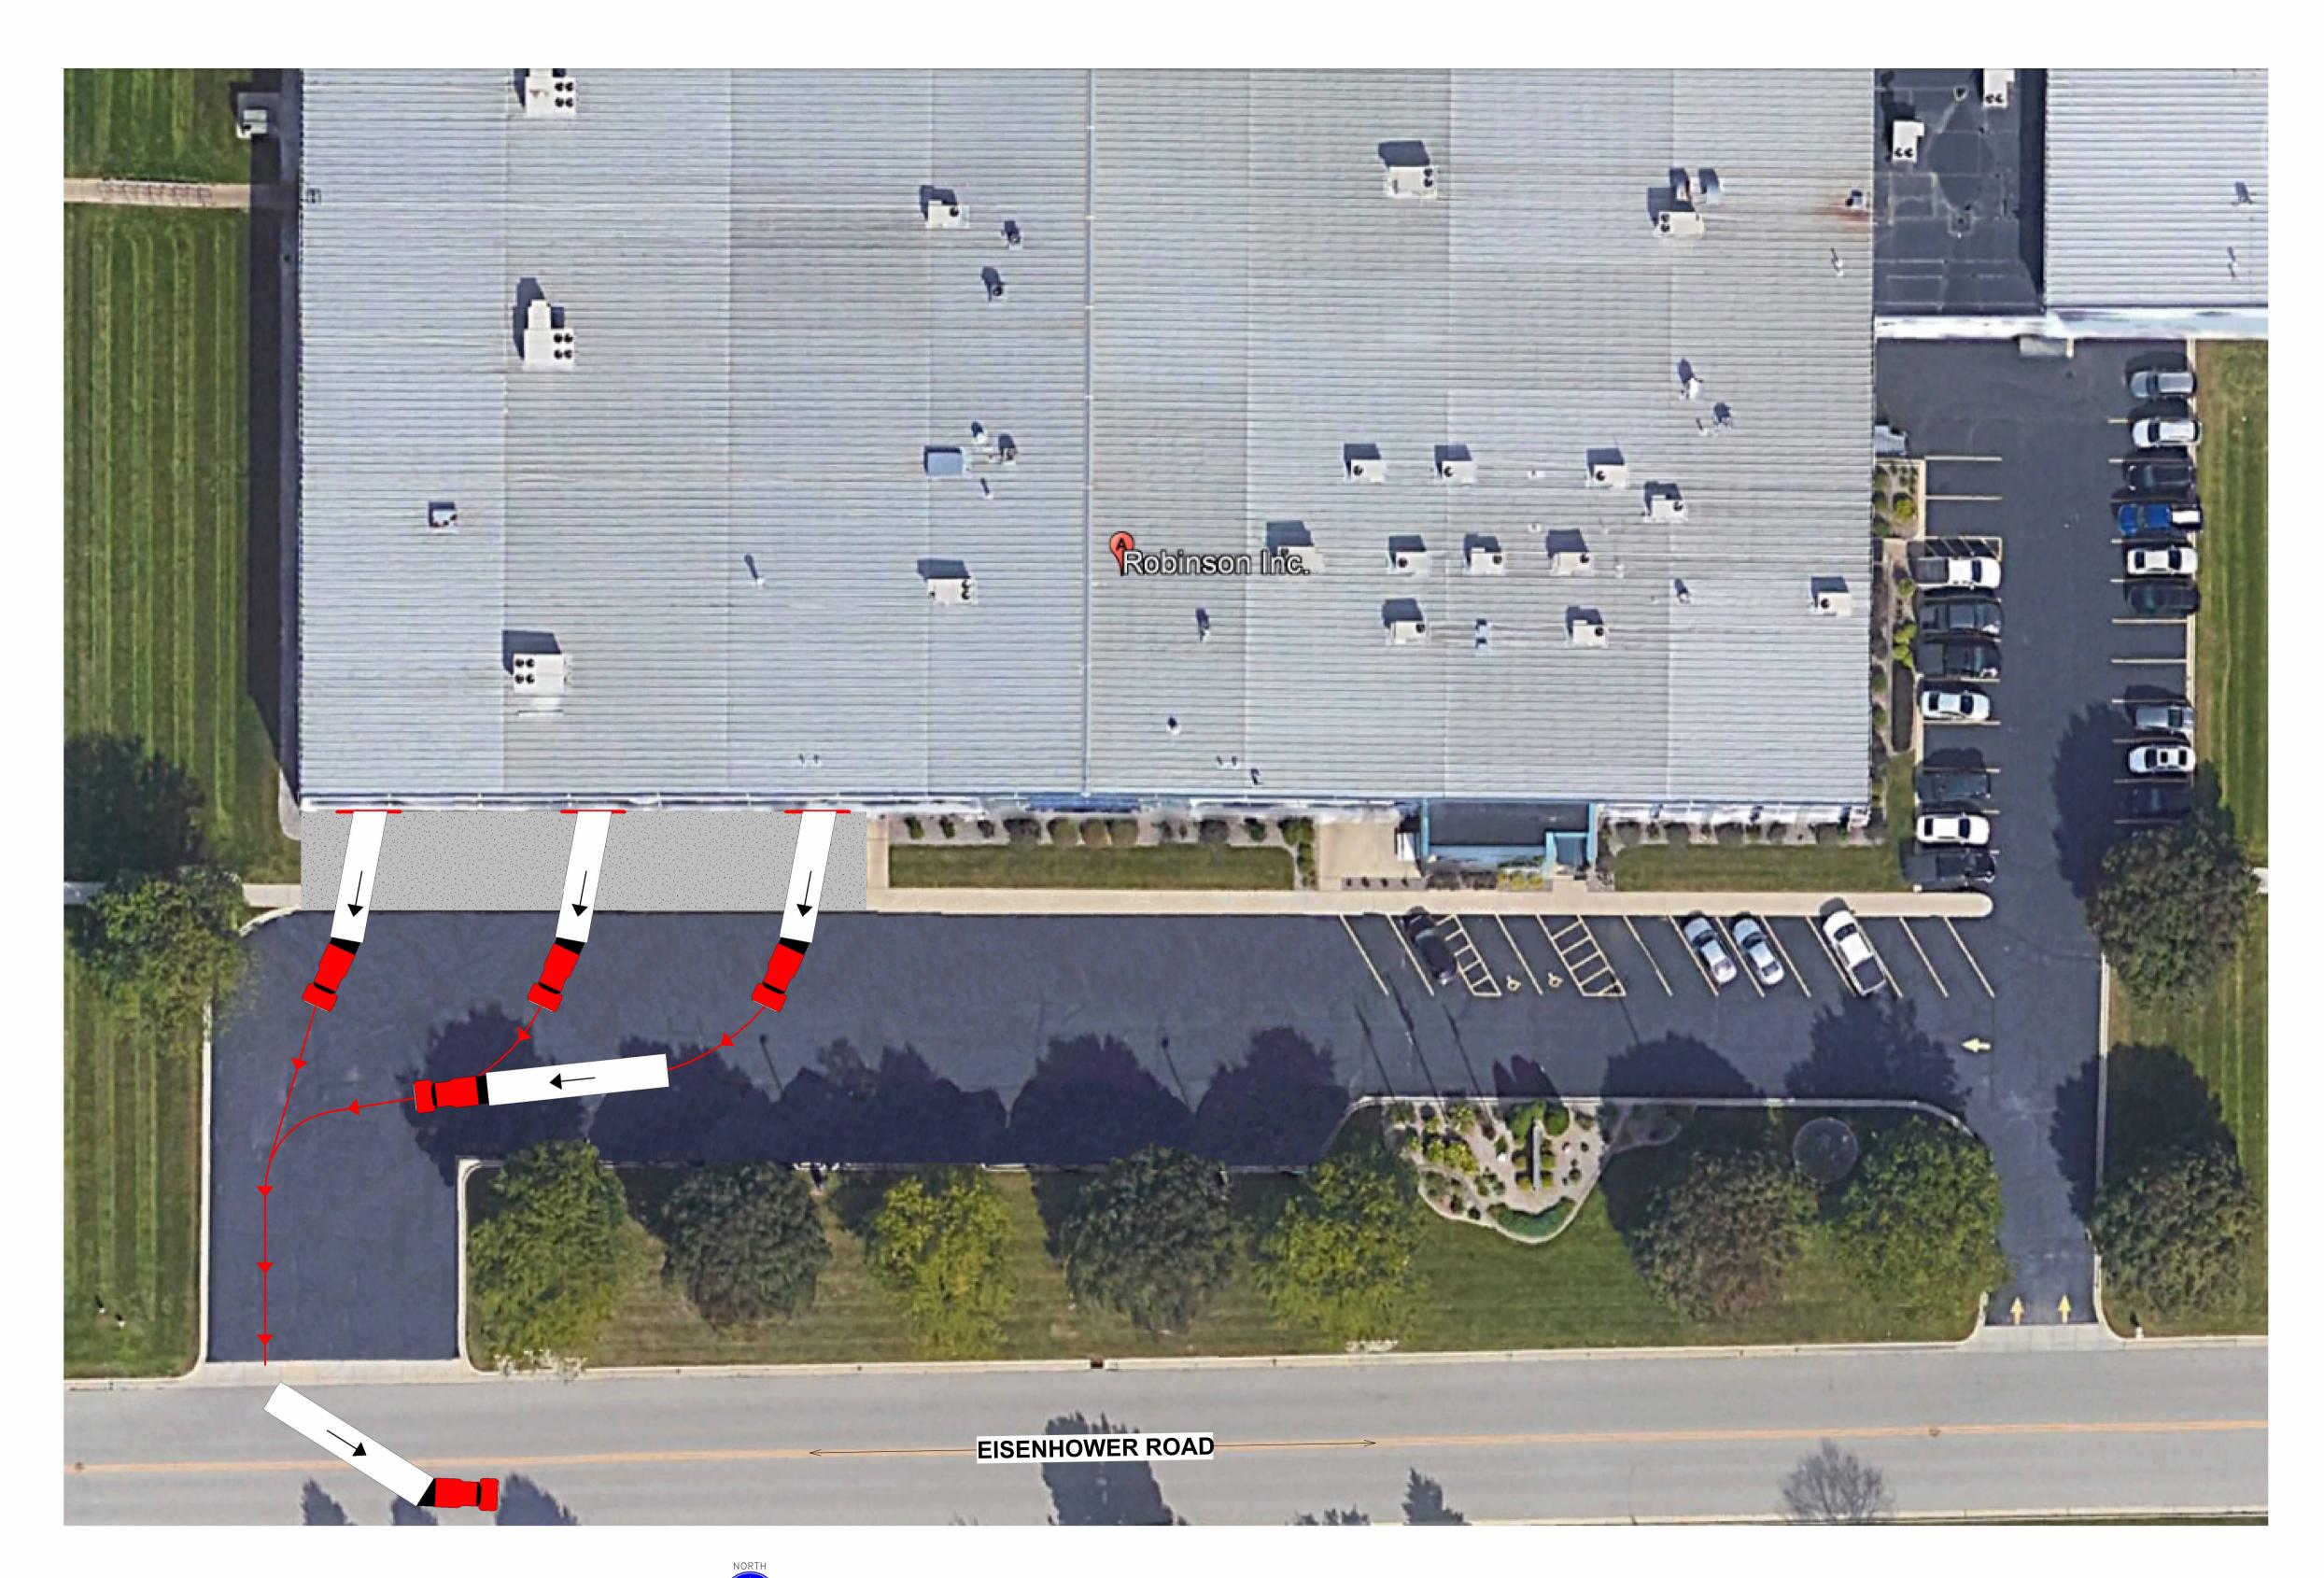

9. Review of Recommendations and Reports from Planning & Zoning Board:

a. Consideration of Site Plan Review of commercial remodel at 1740 Eisenhower Road, Parcel L-655 by Robinson Inc.
See updated renderings showing 3 OH doors included. Robinson is proposing adding these 3 doors to the front of their building along Eisenhower Rd. This plan will improve product flow and to alleviate issue with shipping/receiving along Yellow
Briar. We typically discourage loading dock and overhead doors on the front of buildings. However, it has been allowed in the past on many businesses. Approval should be considered if it will solve problems along Yellow Briar. A clear plan of product flow should be understood. Absolutely no product or storage will be allowed in front of the building and doors are to remain closed when not being used. Robinson is climate controlled, so the doors won't be open unless needed. PZ voted unanimously to recommend approval on 2/12/25. Staff recommends approval.