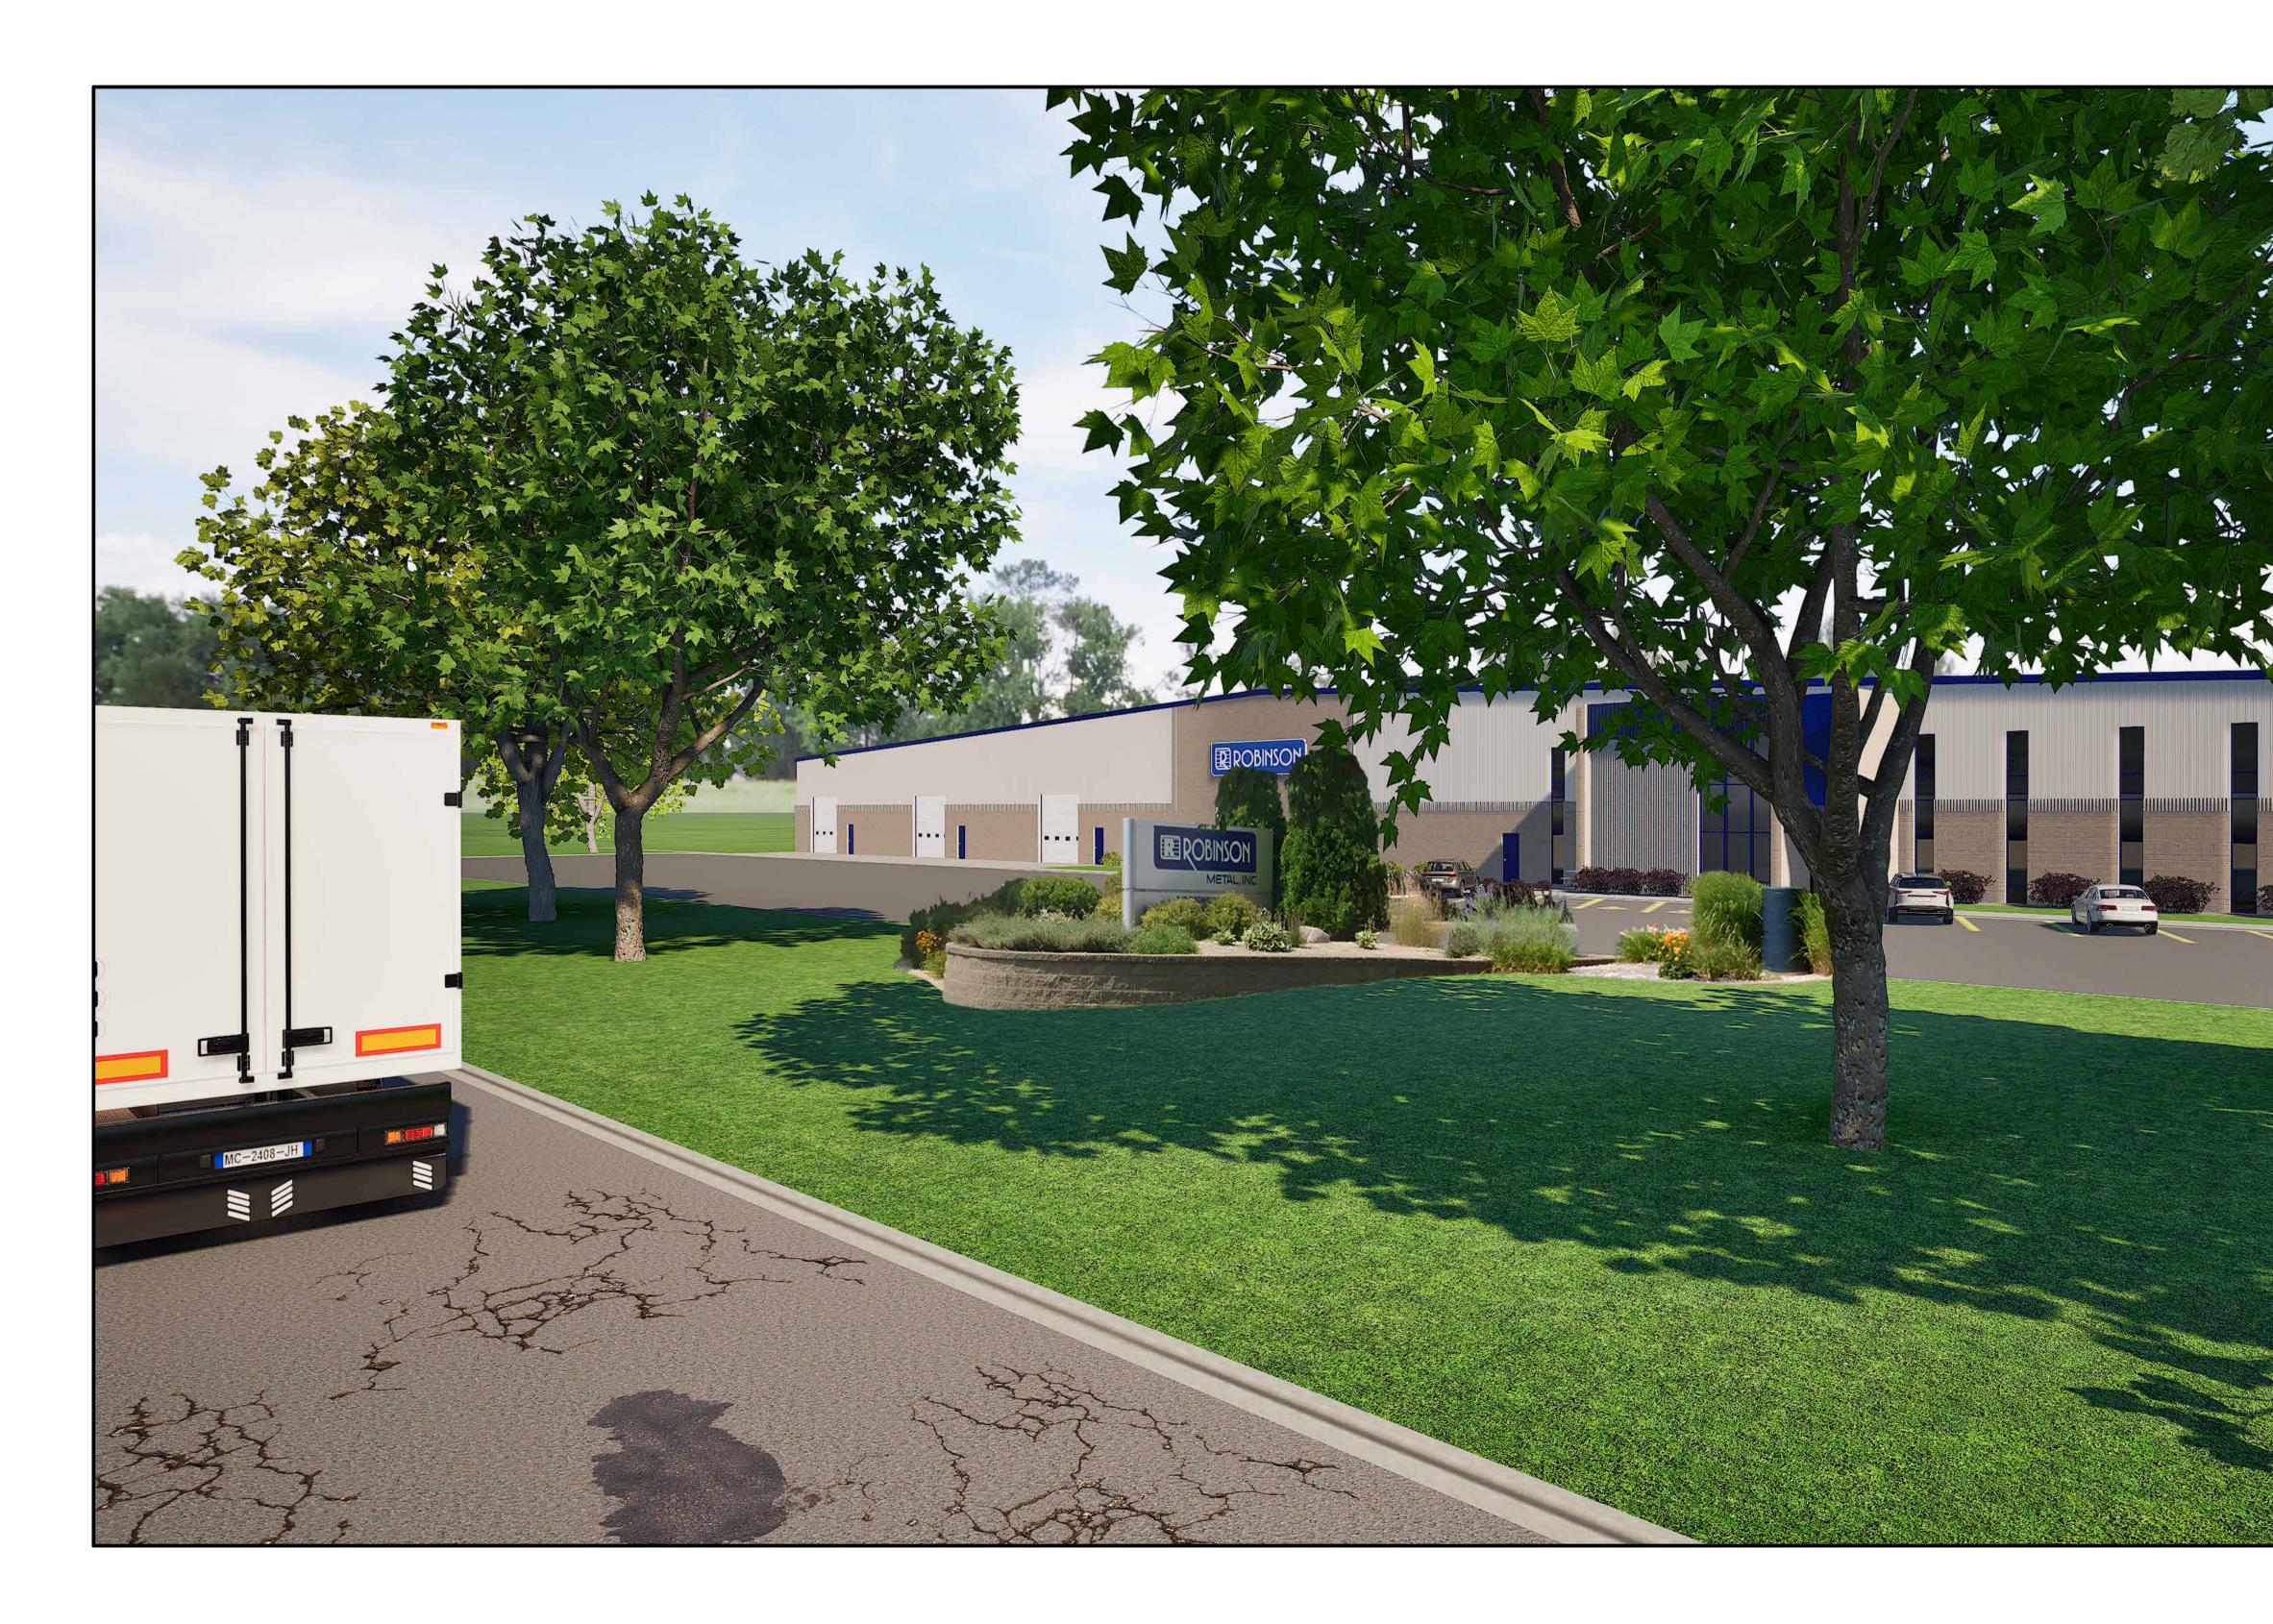

9. Review of Recommendations and Reports from Planning & Zoning Board:

a. Consideration of Site Plan Review of commercial remodel at 1740 Eisenhower Road, Parcel L-655 by Robinson Inc.
See updated renderings showing 3 OH doors included. Robinson is proposing adding these 3 doors to the front of their building along Eisenhower Rd. This plan will improve product flow and to alleviate issue with shipping/receiving along Yellow
Briar. We typically discourage loading dock and overhead doors on the front of buildings. However, it has been allowed in the past on many businesses. Approval should be considered if it will solve problems along Yellow Briar. A clear plan of product flow should be understood. Absolutely no product or storage will be allowed in front of the building and doors are to remain closed when not being used. Robinson is climate controlled, so the doors won't be open unless needed. PZ voted unanimously to recommend approval on 2/12/25. Staff recommends approval.

### SHEET INDEX

| SHEET NO.     | SHEET DESCRIPTION            |
|---------------|------------------------------|
| 01 - GENERAL  |                              |
| G100          | TITLE SHEET                  |
| G400          | ARCHITECTURAL SITE PLAN      |
| G401          | INCOMMING TRUCK TRAFFIC PLAN |
| G402          | OUTGOING TRUCK TRAFFIC PLAN  |
| G500          | RENDERING                    |
| G501          | RENDERING                    |
| G502          | RENDERING                    |
|               |                              |
| 03 - ARCHITEC | TURAL                        |
| A100          | FIRST FLOOR PLAN             |